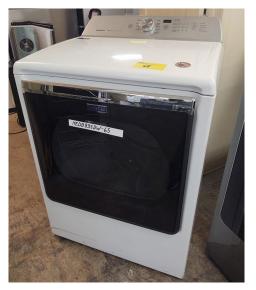

PICKUP: WEDNESDAY - NOVEMBER 11, 2020 - 10:00 AM-2:00 PM THRU SATURDAY - NOVEMBER 14, 2020 10:00 AM-2:00 PM

Whirlpool, Amana, Maytag & KitchenAid ranges - Whirlpool & Maytag refrigerators - Whirlpool, GE & Frigidaire washer/dryer combos - LG, Maytag & Whirlpool washers - Whirlpool, Amana, LG, Samsung & Maytag dryers - range hood - Whirlpool & Maytag microwaves - Frigidaire, Whirlpool, KitchenAid, GE, LG, Maytag, & Samsung dishwashers - Danby small range.