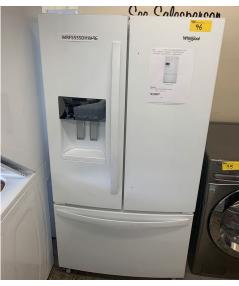

PICKUP: WEDNESDAY - NOVEMBER 11, 2020 - 10:00 AM-2:00 PM THRU SATURDAY - NOVEMBER 14, 2020 10:00 AM-2:00 PM

Whirlpool, Amana, Maytag & KitchenAid ranges - Whirlpool & Maytag refrigerators - Whirlpool, GE & Frigidaire washer/dryer combos - LG, Maytag & Whirlpool washers - Whirlpool, Amana, LG, Samsung & Maytag dryers - range hood - Whirlpool & Maytag microwaves - Frigidaire, Whirlpool, KitchenAid, GE, LG, Maytag, & Samsung dishwashers - Danby small range.