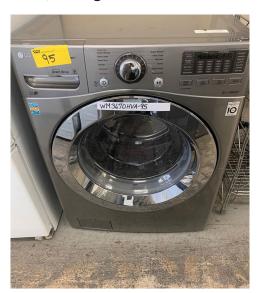

PICKUP: WEDNESDAY - NOVEMBER 11, 2020 - 10:00 AM-2:00 PM THRU SATURDAY - NOVEMBER 14, 2020 10:00 AM-2:00 PM

Whirlpool, Amana, Maytag & KitchenAid ranges - Whirlpool & Maytag refrigerators - Whirlpool, GE & Frigidaire washer/dryer combos - LG, Maytag & Whirlpool washers - Whirlpool, Amana, LG, Samsung & Maytag dryers - range hood - Whirlpool & Maytag microwaves - Frigidaire, Whirlpool, KitchenAid, GE, LG, Maytag, & Samsung dishwashers - Danby small range.